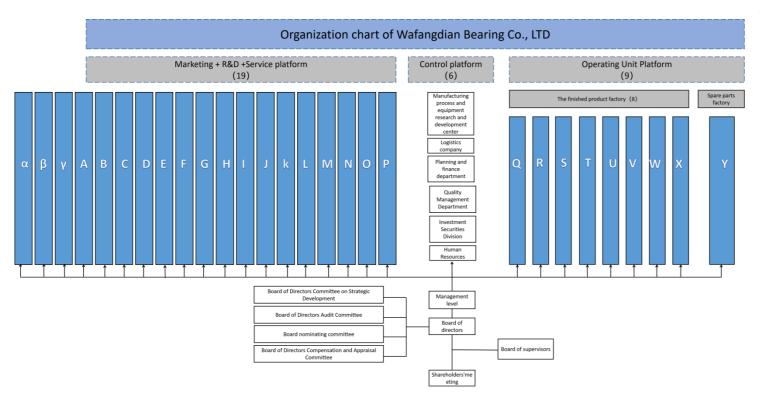

## Organization chart before adjustment:

| Letter names table |                                                                                  |  |
|--------------------|----------------------------------------------------------------------------------|--|
| Α                  | Industrial equipment bearing division                                            |  |
| В                  | Rail transit bearing division                                                    |  |
| С                  | Smelting heavy division                                                          |  |
| D                  | Cement mechanical bearing division                                               |  |
| E                  | Mechanical drive bearing division                                                |  |
| F                  | Construction machinery bearings business                                         |  |
| G                  | Precision machinery bearings business                                            |  |
| Н                  | Northeast sales area                                                             |  |
| 1                  | North sales area                                                                 |  |
| J                  | Northwest sales area                                                             |  |
| K                  | Southwest sales area                                                             |  |
| L                  | South China sales area                                                           |  |
| М                  | Central China sales area                                                         |  |
| N                  | East China sales area                                                            |  |
| 0                  | Southeast sales area                                                             |  |
| Р                  | Import and Export Company                                                        |  |
| α                  | India and Pakistan Sales Region                                                  |  |
| β                  | RECP sales area                                                                  |  |
| γ                  | Light Industry Machinery Bearing Division                                        |  |
| Q                  | Wafangdian bearing Co., LTD. Medium and large<br>bearing manufacturing branch    |  |
| R                  | Wafangdian bearing co., LTD. Precision bearing<br>manufacturing branch           |  |
| S                  | Wafangdian bearing co., LTD., oversize precision<br>bearing manufacturing branch |  |
| T                  | Wafangdian bearing co., LTD. Branch railway wagon<br>bearing manufacturing       |  |
| U                  | Wafangdian bearing co., LTD railway bearing maintenance branch                   |  |
| V                  | Dalian ZWZ precision motor car bearing co., LTD                                  |  |
| w                  | Wazhou precision spherical roller bearings<br>(wafangdian) co., LTD              |  |
| X                  | Wazhou liaoyang bearing manufacturing co., LTD                                   |  |
| Y                  | Wafangdian bearing co., LTD., bearing accessories<br>manufacturing branch        |  |

Stock: WazhouB Code: 200706 No.: 2023-25