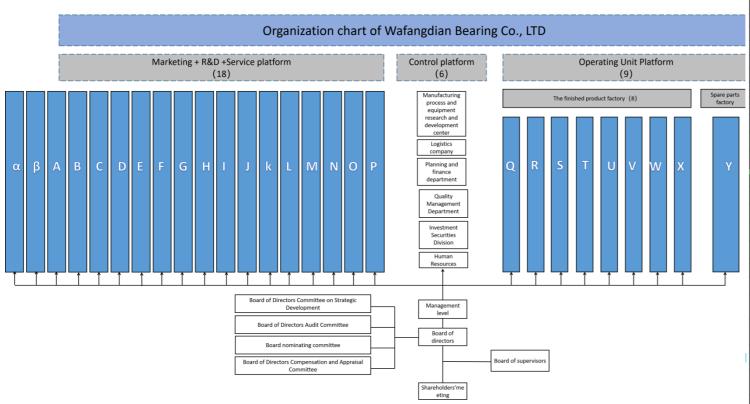

## Organization chart after adjustment:

| Letter names table |                                                                                  |  |
|--------------------|----------------------------------------------------------------------------------|--|
| Α                  | Industrial equipment bearing division                                            |  |
| В                  | Rail transit bearing division                                                    |  |
| c                  | Smelting heavy division                                                          |  |
| D                  | Mining machinery bearing division                                                |  |
| E                  | Mechanical drive bearing division                                                |  |
| F                  | Construction machinery bearings business                                         |  |
| G                  | Precision machinery bearings business                                            |  |
| Н                  | Northeast sales area                                                             |  |
| -1                 | North sales area                                                                 |  |
| J                  | Northwest sales area                                                             |  |
| K                  | Southwest sales area                                                             |  |
| L                  | South China sales area                                                           |  |
| М                  | Central China sales area                                                         |  |
| N                  | East China sales area                                                            |  |
| 0                  | Southeast sales area                                                             |  |
| Р                  | Import and Export Company                                                        |  |
| α                  | India and Pakistan Sales Region                                                  |  |
| β                  | RECP sales area                                                                  |  |
| œ                  | Wafangdian bearing Co., LTD. Medium and large bearing manufacturing branch       |  |
| R                  | Wafangdian bearing co., LTD. Precision bearing<br>manufacturing branch           |  |
| s                  | Wafangdian bearing co., LTD., oversize precision<br>bearing manufacturing branch |  |
| Т                  | Wafangdian bearing co., LTD. Branch railway wagon bearing manufacturing          |  |
| U                  | Wafangdian bearing co., LTD railway bearing<br>maintenance branch                |  |
| ٧                  | Dalian ZWZ precision motor car bearing co., LTD                                  |  |
| w                  | Wazhou precision spherical roller bearings<br>(wafangdian) co., LTD              |  |
| X                  | Wazhou liaoyang bearing manufacturing co., LTD                                   |  |
| Y                  | Wafangdian bearing co., LTD., bearing accessories manufacturing branch           |  |