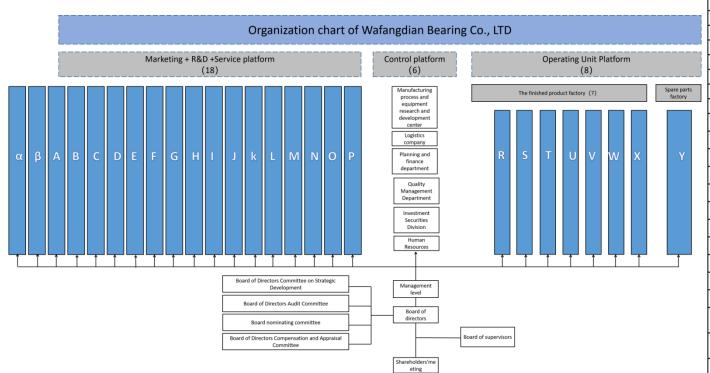

Please refer to the attachment for the organizational structure before and after adjustment.

## Organization chart after adjustment:

| Letter names table |                                                                              |  |  |
|--------------------|------------------------------------------------------------------------------|--|--|
| α                  | Rail transit bearing division                                                |  |  |
| β                  | Smelting heavy division                                                      |  |  |
| Α                  | Industrial equipment bearing division                                        |  |  |
| В                  | Mining machinery bearing division                                            |  |  |
| С                  | Mechanical drive bearing division                                            |  |  |
| D                  | Construction machinery bearings business                                     |  |  |
| Е                  | Precision machinery bearings business                                        |  |  |
| F                  | Northeast sales area                                                         |  |  |
| G                  | North sales area                                                             |  |  |
| Н                  | Northwest sales area                                                         |  |  |
| -1                 | Southwest sales area                                                         |  |  |
| J                  | South China sales area                                                       |  |  |
| K                  | Central China sales area                                                     |  |  |
| L                  | East China sales area                                                        |  |  |
| М                  | Southeast sales area                                                         |  |  |
| N                  | RECP sales area                                                              |  |  |
| 0                  | India and Pakistan Sales Region                                              |  |  |
| Р                  | Import and Export Company                                                    |  |  |
| R                  | Wafangdian bearing co., LTD. Precision bearing                               |  |  |
|                    | manufacturing branch Wafangdian bearing co., LTD., oversize precision        |  |  |
| S                  | bearing manufacturing branch                                                 |  |  |
| -                  | Wafangdian bearing co., LTD. Branch railway wagon                            |  |  |
| Т                  | bearing manufacturing                                                        |  |  |
| U                  | Wafangdian bearing Co., LTD. Medium and large                                |  |  |
| v                  | bearing manufacturing branch Dalian ZWZ precision motor car bearing co., LTD |  |  |
|                    | Wazhou precision spherical roller bearings                                   |  |  |
| w                  | (wafangdian) co., LTD                                                        |  |  |
| X                  | Wazhou liaoyang bearing manufacturing co., LTD                               |  |  |
| Υ                  | Wafangdian bearing co., LTD., bearing accessories                            |  |  |
|                    | manufacturing branch                                                         |  |  |