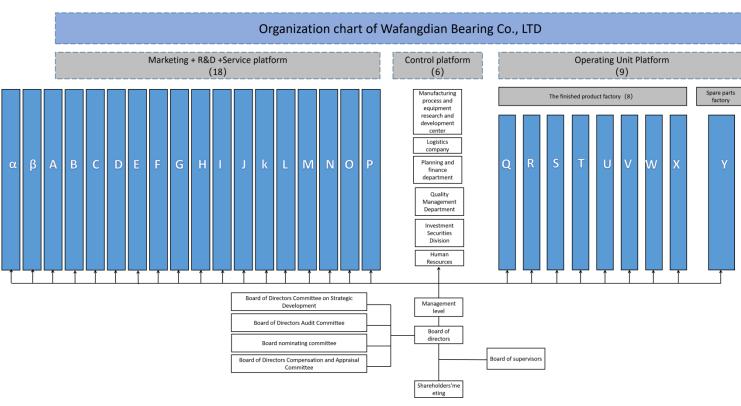

Please refer to the attachment for the organizational structure before and after adjustment.

## Organization chart before adjustment:

|   | Letter names table |                                                                                  |  |
|---|--------------------|----------------------------------------------------------------------------------|--|
|   | Α                  | Industrial equipment bearing division                                            |  |
|   | В                  | Rail transit bearing division                                                    |  |
| Ц | С                  | Smelting heavy division                                                          |  |
|   | D                  | Mining machinery bearing division                                                |  |
| П | Е                  | Mechanical drive bearing division                                                |  |
| Ц | F                  | Construction machinery bearings business                                         |  |
| П | G                  | Precision machinery bearings business                                            |  |
| 1 | Н                  | Northeast sales area                                                             |  |
|   | ı                  | North sales area                                                                 |  |
|   | J                  | Northwest sales area                                                             |  |
|   | K                  | Southwest sales area                                                             |  |
|   | L                  | South China sales area                                                           |  |
|   | M                  | Central China sales area                                                         |  |
|   | N                  | East China sales area                                                            |  |
|   | 0                  | Southeast sales area                                                             |  |
|   | Р                  | Import and Export Company                                                        |  |
|   | α                  | India and Pakistan Sales Region                                                  |  |
|   | β                  | RECP sales area                                                                  |  |
|   | Q                  | Wafangdian bearing Co., LTD. Medium and large bearing manufacturing branch       |  |
|   | R                  | Wafangdian bearing co., LTD. Precision bearing<br>manufacturing branch           |  |
|   | s                  | Wafangdian bearing co., LTD., oversize precision<br>bearing manufacturing branch |  |
|   | Т                  | Wafangdian bearing co., LTD. Branch railway<br>wagon bearing manufacturing       |  |
|   | U                  | Wafangdian bearing co., LTD railway bearing<br>maintenance branch                |  |
|   | ٧                  | Dalian ZWZ precision motor car bearing co., LTD                                  |  |
|   | w                  | Wazhou precision spherical roller bearings<br>(wafangdian) co., LTD              |  |
|   | X                  | Wazhou liaoyang bearing manufacturing co., LTD                                   |  |
|   | Y                  | Wafangdian bearing co., LTD., bearing<br>accessories manufacturing branch        |  |