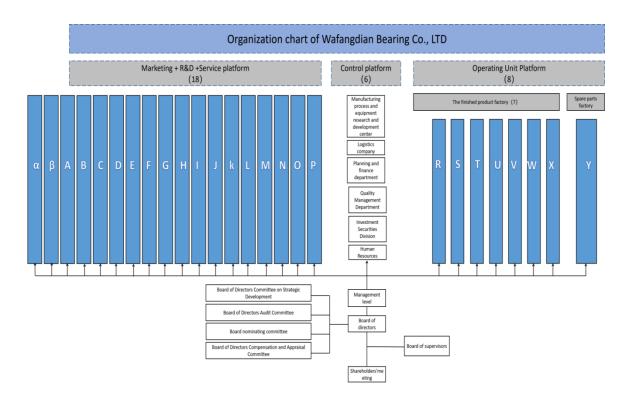

### Organization chart before adjustment:

| Letter names table |                                                                                  |
|--------------------|----------------------------------------------------------------------------------|
| α                  | Rail transit bearing division                                                    |
| β                  | Smelting heavy division                                                          |
| Α                  | Industrial equipment bearing division                                            |
| В                  | Mining machinery bearing division                                                |
| С                  | Mechanical drive bearing division                                                |
| D                  | Construction machinery bearings business                                         |
| E                  | Precision machinery bearings business                                            |
| F                  | Northeast sales area                                                             |
| G                  | North sales area                                                                 |
| Н                  | Northwest sales area                                                             |
| -1                 | Southwest sales area                                                             |
| J                  | South China sales area                                                           |
| K                  | Central China sales area                                                         |
| L                  | East China sales area                                                            |
| М                  | Southeast sales area                                                             |
| N                  | RECP sales area                                                                  |
| 0                  | India and Pakistan Sales Region                                                  |
| P                  | Import and Export Company                                                        |
| R                  | Wafangdian bearing co., LTD. Precision bearing<br>manufacturing branch           |
| S                  | Wafangdian bearing co., LTD., oversize precision<br>bearing manufacturing branch |
| Т                  | Wafangdian bearing co., LTD. Branch railway wagon bearing manufacturing          |
| U                  | Wafangdian bearing Co., LTD. Medium and large bearing manufacturing branch       |
| ٧                  | Dalian ZWZ precision motor car bearing co., LTD                                  |
| w                  | Wazhou precision spherical roller bearings<br>(wafangdian) co., LTD              |
| X                  | Wazhou liaoyang bearing manufacturing co., LTD                                   |
| Υ                  | Wafangdian bearing co., LTD., bearing accessories<br>manufacturing branch        |