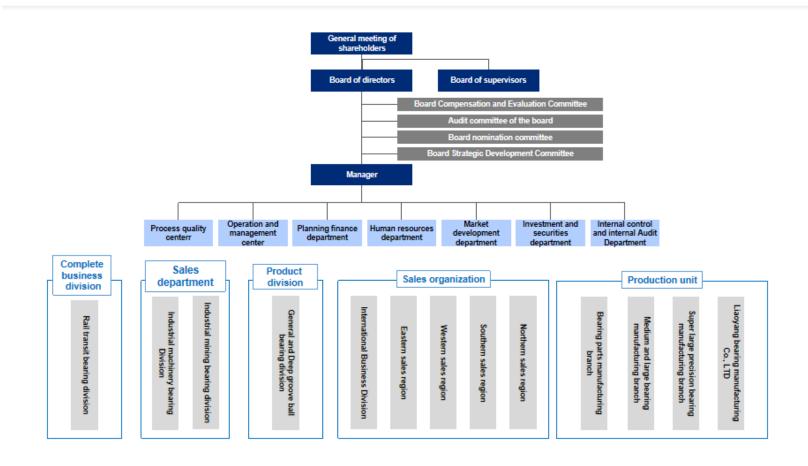

This organizational adjustment adopts the basic organizational model of "matrix management + divisional system". Specifically:

(1) the part of Functional departments

This time, two centers and five functional departments are set up.

- 1. The "Manufacturing process and equipment Research and Development Center" and "Quality Management Department" will be transformed into "process quality Center". By integrating process, quality and other business sectors and related personnel, the company will undertake the functions of process technology management and quality management, further improve process standardization, promote process cost reduction and efficiency, and achieve quality objectives.
- 2. Adjust "logistics company" to "operation and management center", and undertake functions such as capacity management, production system management, inventory management, shipping management, safety and environment management and special rectification and elimination by integrating production, procurement, warehousing, logistics, safety and environment and related personnel. Achieve the goals of production coordination, operation improvement, warehousing and logistics optimization, and promote safe production.
- 3. Integrated and established the market development Department to achieve the goals of expanding the organization, strengthening capabilities and effectively performing duties, effectively

supporting the company's market business development and growth needs, coordinating, serving and supporting each business unit to achieve product, customer, market and sales goals.

- 4. Integrated and established internal control and internal audit Department, responsible for legal affairs, risk control, internal compliance and audit, to further improve the management compliance of listed companies.
- 5. The Investment and Securities Department, Planning and Finance Department, and Human Resources Department have not been adjusted.

#### (2) Complete the business division

The truck branch, Precision Branch and Rail Transit Division are merged into the new "Rail Transit Bearing Division" to form a complete business division of product management, research and development, product performance, product application, sales and service, and production chain closed loop. Focus on key customers and key advantageous products in the railway field, and collaborate with advantageous resources to achieve profitability and stable growth.

### (3) Sales Division

The former construction machinery division, transmission machinery division, precision machinery division

Merged into "Industrial Machinery Bearing Division"; The former Metallurgical Bearing Business division and Mining machinery Bearing Business Division were merged into "Industrial Mining Bearing Business Division", and the corresponding business divisions were integrated to form a semi-closed-loop sales business division with product management, R&D and design, product performance, product application, sales and service, and sales and business objectives were achieved through the internal market acquisition transaction mechanism and finished product factory. Focus on key customers and key advantageous products in the corresponding fields, and collaborate with advantageous resources to achieve volume, price and competitiveness growth.

#### (4) Product Division

The company included the Precision spherical Roller Bearing (Wafangdian) Co., Ltd. and the Dalian Precision Motor Automotive Bearing Co., Ltd. into the "General and deep Groove Ball Business Division", responsible for the product management, research and development design, product performance, product quality, product comprehensive cost advantage and other product strength building

in the field of general and deep groove ball products. Promote sales and service through product management and deep linkage with the region.

Stock code: 200706

#### (5) Sales organization

- 1. Merged the original Import and Export, India and Pakistan, RECP three overseas sales companies into the international business division, cancelled the design function, strengthened product application and technical services, and was responsible for the overseas international market expansion, sales and service of the company's products.
- 2. The original eight sales regions of Northeast, Southeast, Northwest, Southwest, North, South, Central and East China were restructured and merged into four sales regions of East, West, South and North, the design function was abolished, the regional distribution (circulation) market was the main focus, product application and technical services were strengthened, and the sales targets were achieved mainly in collaboration with the General and Deep Groove Ball business Division. Undertake some key industry customer development.

#### (6) Production units

Bearing Accessories Branch Company, Medium and large-sized Bearing Branch Company, Extra Large Precision Bearing Branch Company and Liaoyang Bearing Manufacturing Co., Ltd. have not been adjusted, and their functions are positioned as shared factories, implementing market-oriented operation mechanism, improving process and manufacturing with product/project needs of relevant business units, and leading the plant to reduce cost, improve quality and efficiency, and improve delivery capacity. To improve the competitiveness of the company's products in the market.

### Adjusted organization chart: